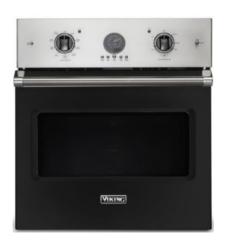

# Homecrafters at Glenhaven

**19 GLENHAVEN DRIVE** 

# HOMECRAFTERS at GLENHAVEN: ENTRY



ASPEN LEAF INTERIORS BY MARCIO DECKER



Herringbone Savanna Engineered wood with contrasting wood border



# HOMECRAFTERS at GLENHAVEN: GREAT ROOM FIREPLACE



Fireplace Design: See elevations & material Specifications for details



Flooring











# HOMECRAFTERS at GLENHAVEN: KITCHEN APPLIANCES









# HOMECRAFTERS at GLENHAVEN: PANTRY



Flooring



# HOMECRAFTERS at GLENHAVEN: DINING ROOM MATERIALS



Flooring





Flooring



# HOMECRAFTERS at GLENHAVEN: MEDIA ROOM / GYM

ASPEN LEAF INTERIORS BY MARCIO DECKER





Wall/Ceiling Color



Carpet Flooring



## HOMECRAFTERS at GLENHAVEN: POWDER BATH





## HOMECRAFTERS at GLENHAVEN: PRIMARY BEDROOM MATERIALS



Flooring







HOMECRAFTERS at GLENHAVEN: PRIMARY BATH MATERIALS





## HOMECRAFTERS at GLENHAVEN: BATH 2 MATERIALS

ASPEN LEAF INTERIORS BY MARCIO DECKER

Flooring



Shower Flooring

Countertops



## HOMECRAFTERS at GLENHAVEN: BATH 3 MATERIALS













Wall/Ceiling Color

Carpet Flooring













Flooring



## HOMECRAFTERS at GLENHAVEN: INTERIOR DOORS - CASINGS & BASEBOARDS - HARDWARE

ASPEN LEAF INTERIORS BY M