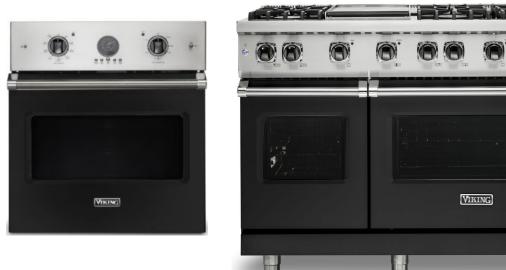

## HOMECRAFTERS at GLENHAVEN: OUTDOOR KITCHEN APPLIANCES

ASPEN LEAF INTERIORS BY MARCIO DECKER

See Appliance Specs for details

# HOMECRAFTERS at GLENHAVEN: COVERED OUTDOOR LIVING APPLIANCES

ASPEN LEAF INTERIORS BY MARCIO DECKER

See Appliance Specs for details