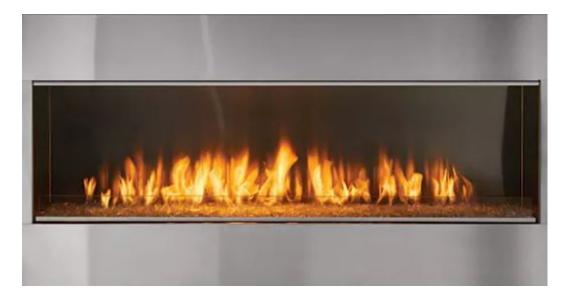

# HOMECRAFTERS at GLENHAVEN: GREAT ROOM FIREPLACE

Fireplace Design: See elevations & material Specifications for details

Flooring