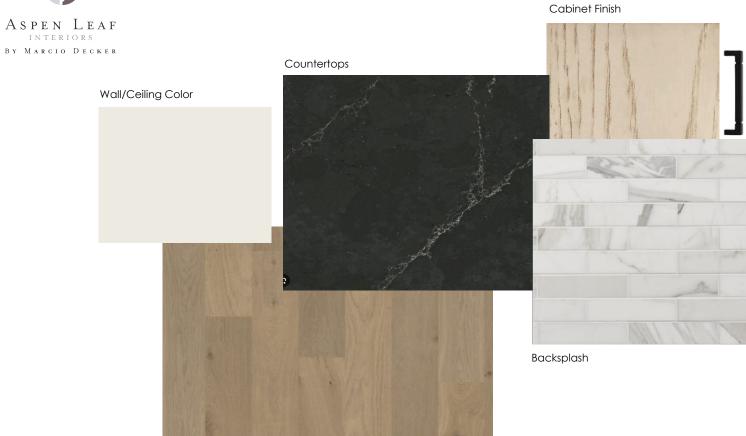

# Homecrafters at Glenhaven

**19 GLENHAVEN DRIVE** 

# HOMECRAFTERS at GLENHAVEN: ENTRY



ASPEN LEAF INTERIORS BY MARCIO DECKER



Herringbone Savanna Engineered wood with contrasting wood border



# HOMECRAFTERS at GLENHAVEN: GREAT ROOM FIREPLACE



Fireplace Design: See elevations & material Specifications for details



Flooring











# HOMECRAFTERS at GLENHAVEN: KITCHEN APPLIANCES









# HOMECRAFTERS at GLENHAVEN: PANTRY



Flooring



# HOMECRAFTERS at GLENHAVEN: DINING ROOM MATERIALS



Flooring





Flooring



# HOMECRAFTERS at GLENHAVEN: MEDIA ROOM / GYM

ASPEN LEAF INTERIORS BY MARCIO DECKER





Wall/Ceiling Color



Carpet Flooring



## HOMECRAFTERS at GLENHAVEN: POWDER BATH





## HOMECRAFTERS at GLENHAVEN: PRIMARY BEDROOM MATERIALS



Flooring







HOMECRAFTERS at GLENHAVEN: PRIMARY BATH MATERIALS





## HOMECRAFTERS at GLENHAVEN: BATH 2 MATERIALS

ASPEN LEAF INTERIORS BY MARCIO DECKER

Flooring



Shower Flooring

Countertops



## HOMECRAFTERS at GLENHAVEN: BATH 3 MATERIALS













Wall/Ceiling Color

Carpet Flooring













Flooring



## HOMECRAFTERS at GLENHAVEN: INTERIOR DOORS - CASINGS & BASEBOARDS - HARDWARE

ASPEN LEAF INTERIORS BY MARCIO DECKER







Interior Doors - Pain