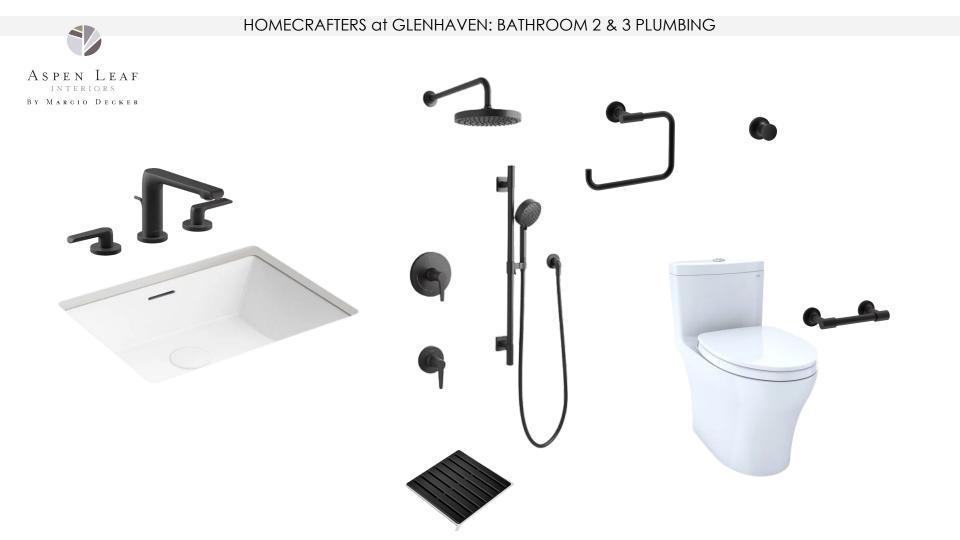

## HOMECRAFTERS at GLENHAVEN: BATH 2 MATERIALS

ASPEN LEAF INTERIORS BY MARCIO DECKER

Flooring

Shower Flooring

Countertops

## HOMECRAFTERS at GLENHAVEN: BATH 3 MATERIALS

Wall/Ceiling Color

Carpet Flooring

Flooring