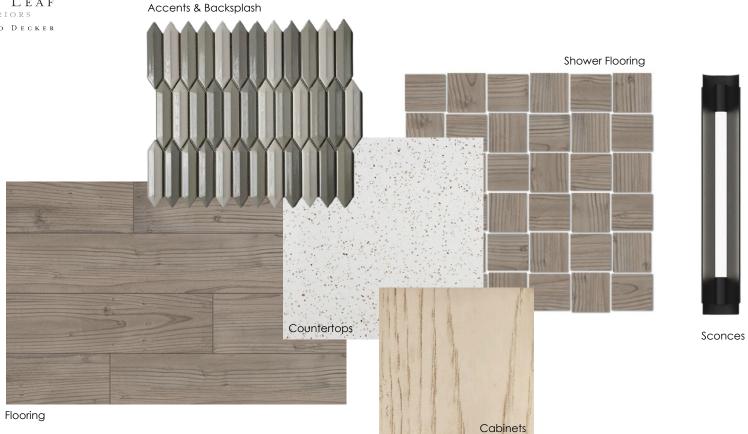

## HOMECRAFTERS at GLENHAVEN: BATH 2 MATERIALS

ASPEN LEAF INTERIORS BY MARCIO DECKER

Flooring

Shower Flooring

Countertops