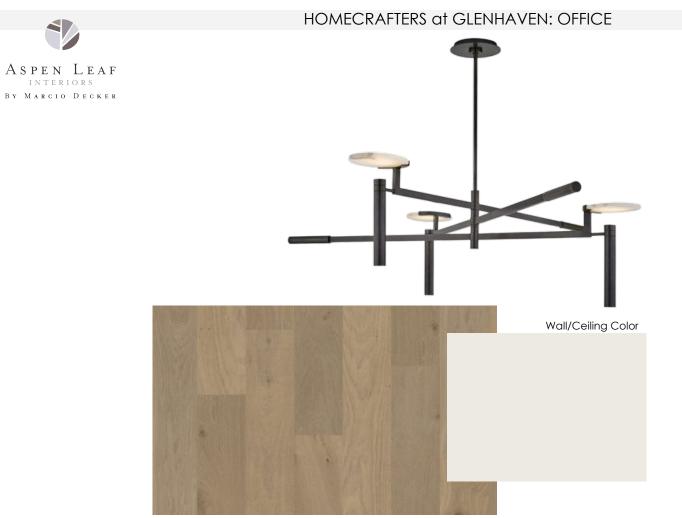

# Homecrafters at Glenhaven

**19 GLENHAVEN DRIVE** 

# HOMECRAFTERS at GLENHAVEN: ENTRY



ASPEN LEAF INTERIORS BY MARCIO DECKER



Herringbone Savanna Engineered wood with contrasting wood border



# HOMECRAFTERS at GLENHAVEN: GREAT ROOM FIREPLACE



Fireplace Design: See elevations & material Specifications for details



Flooring











# HOMECRAFTERS at GLENHAVEN: KITCHEN APPLIANCES









# HOMECRAFTERS at GLENHAVEN: PANTRY



Flooring



# HOMECRAFTERS at GLENHAVEN: DINING ROOM MATERIALS



Flooring





Flooring



# HOMECRAFTERS at GLENHAVEN: MEDIA ROOM / GYM

ASPEN LEAF INTERIORS BY MARCIO DECKER





Wall/Ceiling Color



Carpet Flooring



## HOMECRAFTERS at GLENHAVEN: POWDER BATH





## HOMECRAFTERS at GLENHAVEN: PRIMARY BEDROOM MATERIALS



Flooring







HOMECRAFTERS at GLENHAVEN: PRIMARY BATH MATERIALS





## HOMECRAFTERS at GLENHAVEN: BATH 2 MATERIALS

ASPEN LEAF INTERIORS BY MARCIO DECKER

Flooring



Shower Flooring

Countertops



## HOMECRAFTERS at GLENHAVEN: BATH 3 MATERIALS













Wall/Ceiling Color

Carpet Flooring













Flooring



## HOMECRAFTERS at GLENHAVEN: INTERIOR DOORS - CASINGS & BASEBOARDS - HARDWARE

ASPEN LEAF INTERIORS BY MARCIO DECKER







Interior Doors - Paint Grade



PANEL, STICKING, APPLIED MOULDING: A1-MV



Casings - Paint Grade - 3