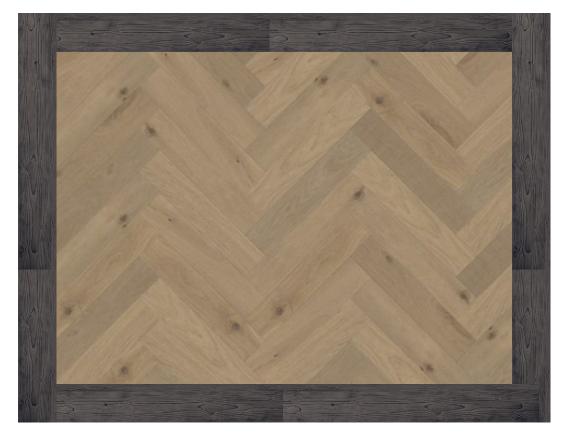

# HOMECRAFTERS at GLENHAVEN: ENTRY

ASPEN LEAF INTERIORS BY MARCIO DECKER

Herringbone Savanna Engineered wood with contrasting wood border