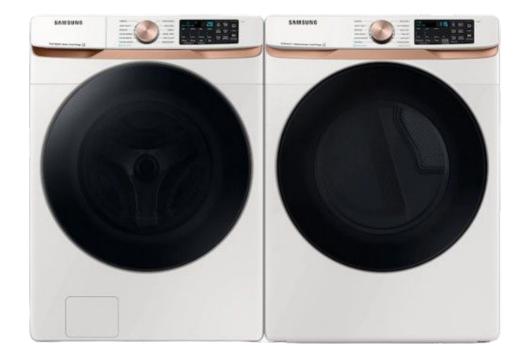

evations & material Specifications for details



Flooring











# HOMECRAFTERS at GLENHAVEN: KITCHEN APPLIANCES









# HOMECRAFTERS at GLENHAVEN: PANTRY



Flooring



# HOMECRAFTERS at GLENHAVEN: DINING ROOM MATERIALS



Flooring





Flooring



# HOMECRAFTERS at GLENHAVEN: MEDIA ROOM / GYM

ASPEN LEAF INTERIORS BY MARCIO DECKER





Wall/Ceiling Color



Carpet Flooring



## HOMECRAFTERS at GLENHAVEN: POWDER BATH





## HOMECRAFTERS at GLENHAVEN: PRIMARY BEDROOM MATERIALS



Flooring







HOMECRAFTERS at GLENHAVEN: PRIMARY BATH MATERIALS





## HOMECRAFTERS at GLENHAVEN: BATH 2 MATERIALS

ASPEN LEAF INTERIORS BY MARCIO DECKER

Flooring



Shower Flooring

Countertops



## HOMECRAFTERS at GLENHAVEN: BATH 3 MATERIALS













Wall/Ceiling Color

Carpet Flooring













Flooring



## HOMECRAFTERS at GLENHAVEN: INTERIOR DOORS - CASINGS & BASEBOARDS - HARDWARE

ASPEN LEAF INTERIORS BY MARCIO DECKER







Interior Doors - Paint Grade



PANEL, STICKING, APPLIED MOULDING: A1-MV



Casings - Paint Grade - 3-½" Mitered - Picture Frame





















Outdoor Cabinet & Paneling Paint

## HOMECRAFTERS at GLENHAVEN: OUTDOOR KITCHEN APPLIANCES



ASPEN LEAF INTERIORS BY MARCIO DECKER









See Appliance Specs for details



# HOMECRAFTERS at GLENHAVEN: COVERED OUTDOOR LIVING APPLIANCES

ASPEN LEAF INTERIORS BY MARCIO DECKER



See Appliance Specs for details