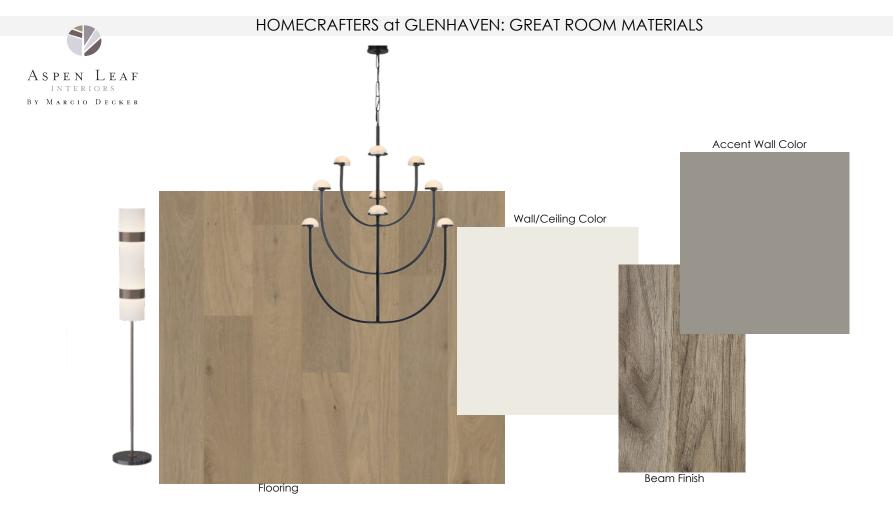

# HOMECRAFTERS at GLENHAVEN: GREAT ROOM FIREPLACE

Fireplace Design: See elevations & material Specifications for details

Flooring