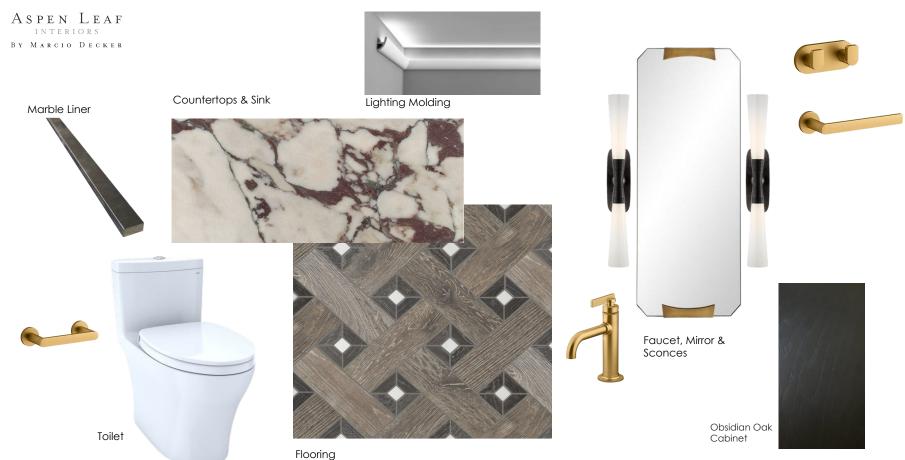

# Homecrafters at Glenhaven

**19 GLENHAVEN DRIVE** 

# HOMECRAFTERS at GLENHAVEN: ENTRY



ASPEN LEAF INTERIORS BY MARCIO DECKER



Herringbone Savanna Engineered wood with contrasting wood border



# HOMECRAFTERS at GLENHAVEN: GREAT ROOM FIREPLACE



Fireplace Design: See elevations & material Specifications for details



Flooring











# HOMECRAFTERS at GLENHAVEN: KITCHEN APPLIANCES









# HOMECRAFTERS at GLENHAVEN: PANTRY



Flooring



# HOMECRAFTERS at GLENHAVEN: DINING ROOM MATERIALS



Flooring





Flooring



# HOMECRAFTERS at GLENHAVEN: MEDIA ROOM / GYM

ASPEN LEAF INTERIORS BY MARCIO DECKER





Wall/Ceiling Color



Carpet Flooring



## HOMECRAFTERS at GLENHAVEN: POWDER BATH





## HOMECRAFTERS at GLENHAVEN: PRIMARY BEDROOM MATERIALS



Flooring







HOMECRAFTERS at GLENHAVEN: PRIMARY BATH MATERIALS





## HOMECRAFTERS at GLENHAVEN: BATH 2 MATERIALS

ASPEN LEAF INTERIORS BY MARCIO DECKER

Flooring



Shower Flooring

Countertops



## HOMECRAFTERS at GLENHAVEN: BATH 3 MATERIALS













Wall/Ceiling Color

Carpet Flooring













Flooring



## HOMECRAFTERS at GLENHAVEN: INTERIOR DOORS - CASINGS & BASEBOARDS - HARDWARE

ASPEN LEAF INTERIORS BY MARCIO DECKER







Interior Doors - Paint Grade



PANEL, STICKING, APPLIED MOULDING: A1-MV



Casings - Paint Grade - 3-½" Mitered - Picture Frame





















Outdoor Cabinet & Paneling Paint

## HOMECRAFTERS at GLENHAVEN: OUTDOOR KITCHEN APPLIANCES



ASPEN LEAF INTERIORS BY MARCIO DECKER