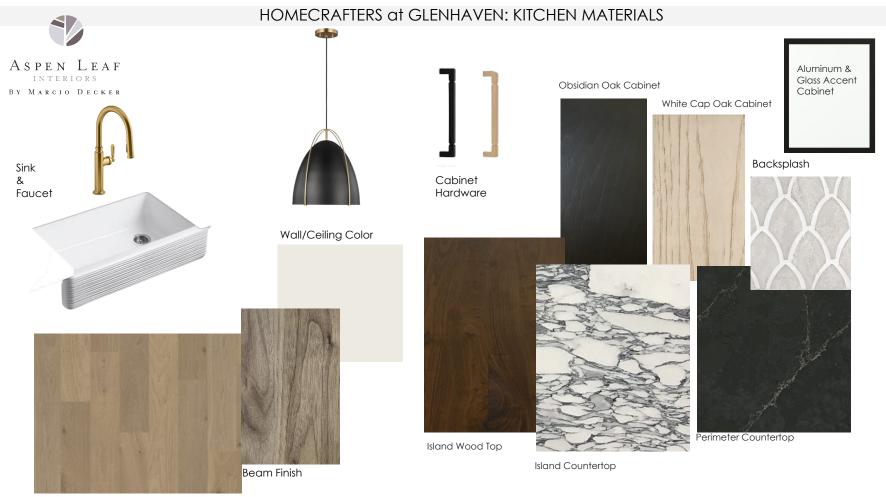

# Homecrafters at Glenhaven

**19 GLENHAVEN DRIVE** 

# HOMECRAFTERS at GLENHAVEN: ENTRY



ASPEN LEAF INTERIORS BY MARCIO DECKER



Herringbone Savanna Engineered wood with contrasting wood border



# HOMECRAFTERS at GLENHAVEN: GREAT ROOM FIREPLACE



Fireplace Design: See elevations & material Specifications for details



Flooring











# HOMECRAFTERS at GLENHAVEN: KITCHEN APPLIANCES









# HOMECRAFTERS at GLENHAVEN: PANTRY



Flooring



# HOMECRAFTERS at GLENHAVEN: DINING ROOM MATERIALS



Flooring





Flooring



# HOMECRAFTERS at GLENHAVEN: MEDIA ROOM / GYM

ASPEN LEAF INTERIORS BY MARCIO DECKER





Wall/Ceiling Color



Carpet Flooring



## HOMECRAFTERS at GLENHAVEN: POWDER BATH





## HOMECRAFTERS at GLENHAVEN: PRIMARY BEDROOM MATERIALS



Flooring







HOMECRAFTERS at GLENHAVEN: PRIMARY BATH MATERIALS





## HOMECRAFTERS at GLENHAVEN: BATH 2 MATERIALS

ASPEN LEAF INTERIORS BY MARCIO DECKER

Flooring



Shower Flooring

Countertops



## HOMECRAFTERS at GLENHAVEN: BATH 3 MATERIALS













Wall/Ceiling Color

Carpet Flooring













Flooring



## HOMECRAFTERS at GLENHAVEN: