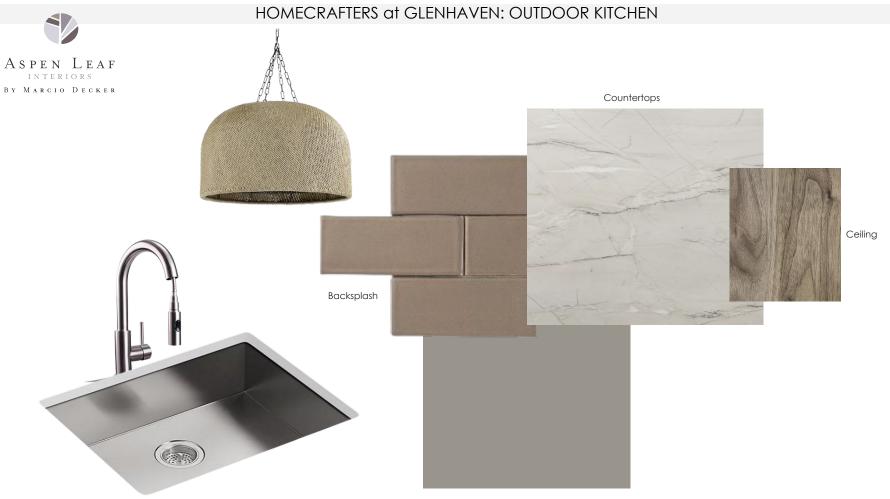

A ROOM / GYM

ASPEN LEAF INTERIORS BY MARCIO DECKER





Wall/Ceiling Color



Carpet Flooring



## HOMECRAFTERS at GLENHAVEN: POWDER BATH





## HOMECRAFTERS at GLENHAVEN: PRIMARY BEDROOM MATERIALS



Flooring







HOMECRAFTERS at GLENHAVEN: PRIMARY BATH MATERIALS





## HOMECRAFTERS at GLENHAVEN: BATH 2 MATERIALS

ASPEN LEAF INTERIORS BY MARCIO DECKER

Flooring



Shower Flooring

Countertops



## HOMECRAFTERS at GLENHAVEN: BATH 3 MATERIALS













Wall/Ceiling Color

Carpet Flooring













Flooring



## HOMECRAFTERS at GLENHAVEN: INTERIOR DOORS - CASINGS & BASEBOARDS - HARDWARE

ASPEN LEAF INTERIORS BY MARCIO DECKER







Interior Doors - Paint Grade



PANEL, STICKING, APPLIED MOULDING: A1-MV



Casings - Paint Grade - 3-½" Mitered - Picture Frame





















Outdoor Cabinet & Paneling Paint

## HOMECRAFTERS at GLENHAVEN: OUTDOOR KITCHEN APPLIANCES



ASPEN LEAF INTERIORS BY MARCIO DECKER









See Appliance Specs for details



# HOMECRAFTERS at GLENHAVEN: COVERED OUTDOOR LIVING APPLIANCES

ASPEN LEAF INTERIORS BY MARCIO DECKER



See Appliance Specs for details