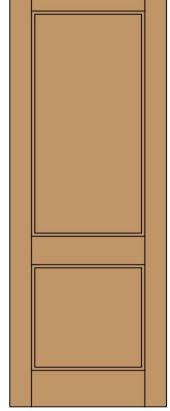

## HOMECRAFTERS at GLENHAVEN: INTERIOR DOORS - CASINGS & BASEBOARDS - HARDWARE

ASPEN LEAF INTERIORS BY MARCIO DECKER

Interior Doors - Paint Grade

PANEL, STICKING, APPLIED MOULDING: A1-MV

Casings - Paint Grade - 3-½" Mitered - Picture Frame