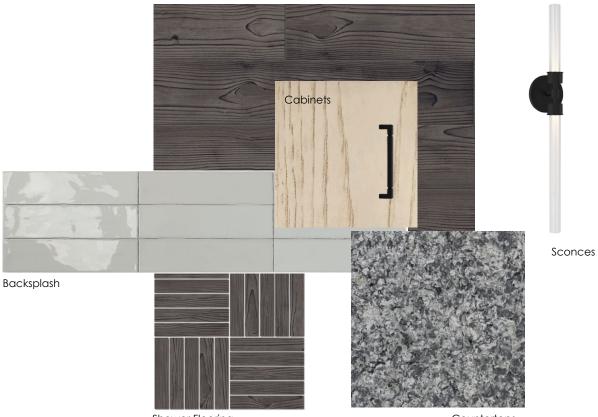

## HOMECRAFTERS at GLENHAVEN: BATH 2 MATERIALS

ASPEN LEAF INTERIORS BY MARCIO DECKER

Flooring

Shower Flooring

Countertops