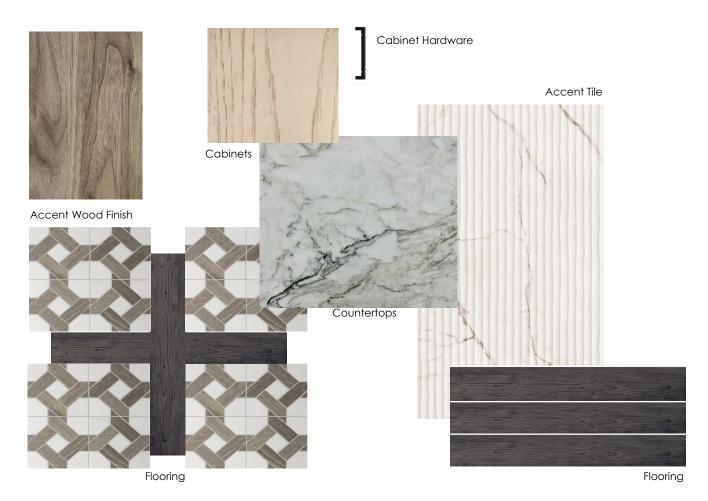

## HOMECRAFTERS at GLENHAVEN: BATH 2 MATERIALS

ASPEN LEAF INTERIORS BY MARCIO DECKER

Flooring

Shower Flooring

Countertops