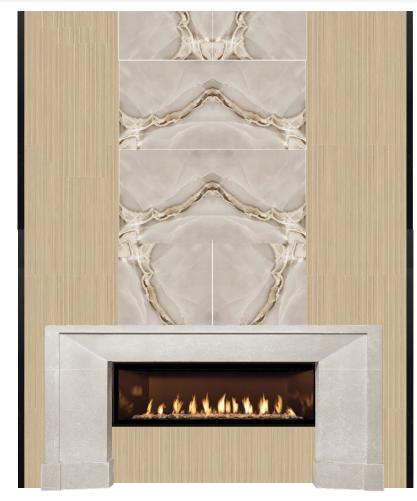

# HOMECRAFTERS at GLENHAVEN: GREAT ROOM FIREPLACE

Fireplace Design: See elevations & material Specifications for details

Flooring