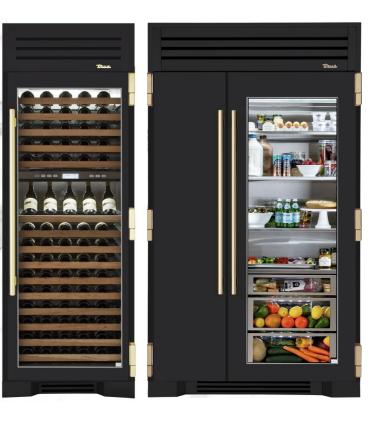

# Homecrafters at Glenhaven

**19 GLENHAVEN DRIVE** 

# HOMECRAFTERS at GLENHAVEN: ENTRY



ASPEN LEAF INTERIORS BY MARCIO DECKER



Herringbone Savanna Engineered wood with contrasting wood border



# HOMECRAFTERS at GLENHAVEN: GREAT ROOM FIREPLACE



Fireplace Design: See elevations & material Specifications for details



Flooring











# HOMECRAFTERS at GLENHAVEN: KITCHEN APPLIANCES









# HOMECRAFTERS at GLENHAVEN: PANTRY



Flooring



# HOMECRAFTERS at GLENHAVEN: DINING ROOM MATERIALS



Flooring





Flooring



# HOMECRAFTERS at GLENHAVEN: MEDIA ROOM / GYM

ASPEN LEAF INTERIORS BY MARCIO DECKER





Wall/Ceiling Color



Carpet Flooring



## HOMECRAFTERS at GLENHAVEN: POWDER BATH





## HOMECRAFTERS at GLENHAVEN: PRIMARY BEDROOM MATERIALS



Flooring







HOMECRAFTERS at GLENHAVEN: PRIMARY BATH MATERIALS





## HOMECRAFTERS at GLENHAVEN: BATH 2 MATERIALS

ASPEN LEAF INTERIORS BY MARCIO DECKER

Flooring



Shower Flooring

Countertops



## HOMECRAFTERS at GLENHAVEN: BATH 3 MATERIALS













Wall/Ceiling Color

Carpet Flooring













Flooring



## HOMECRAFTERS at GLENHAVEN: INTERIOR DOORS - CAS