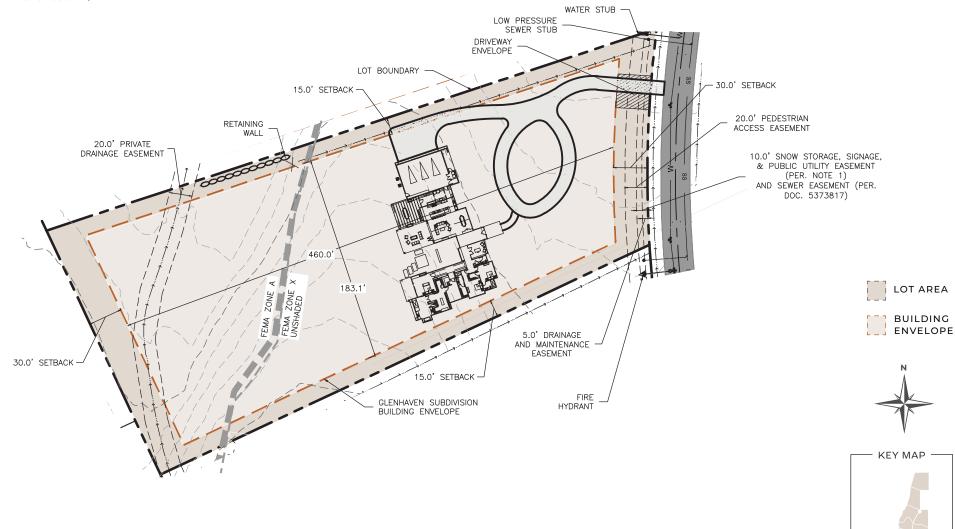

## 17 GLENHAVEN DRIVE

FOR MORE INFORMATION, PLEASE CONTACT LESLIE DAVIDSON | INFO@GLENHAVENNV.COM 775.856.9456

LOT 4 GLENHAVEN SUBDIVISION
LOT AREA: 109,038 SF (2.50 AC)

BUILDING ENVELOPE AREA: 82,130 SF (1.89 AC)

WASHOE COUNTY, NEVADA

GRAPHIC SCALE

THIS EXHIBIT IS NOT INTENDED FOR USE AS A SURVEY DOCUMENT. REFER TO RECORDED FINAL MAP (TM5525) AND GLENHAVEN SUBDIVISION PROPERTY REPORT FOR ALL ENCUMBRANCES, EASEMENT AND RESTRICTIONS FOR DEVELOPMENT OF THIS LOT.

A HOME CONSTRUCTED ON THIS LOT WILL REQUIRE THE USE OF AN INDIVIDUAL LOW-PRESSURE SEWER (LPS) GRINDER PUMP SYSTEM.